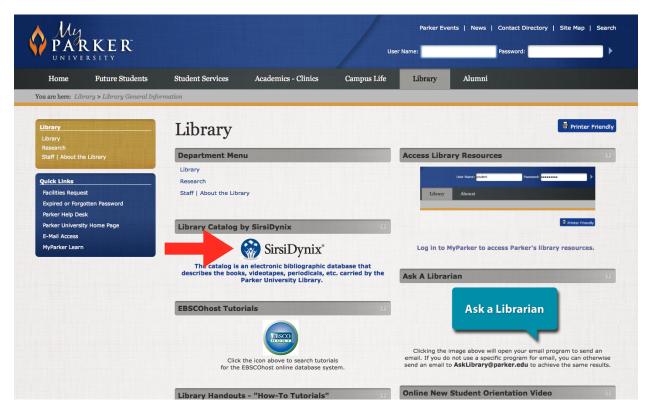

3. Go to <u>http://my.parker.edu</u> and choose the Library heading. (You may need to click on the "more" heading to see the Library heading.)

4. On the next page, locate the Sirsi Dynix icon and click on it.