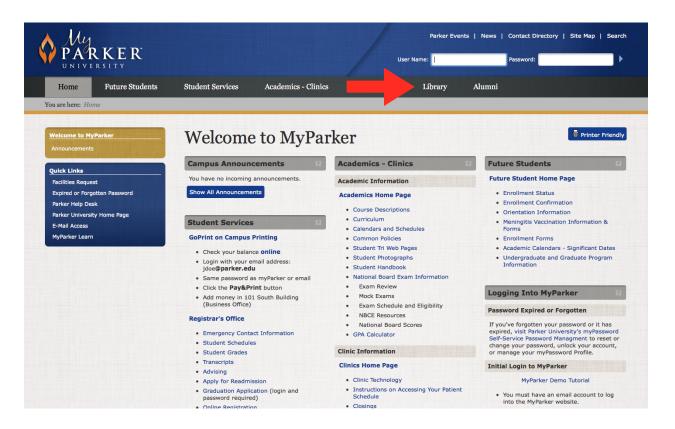

3. Go to <u>http://my.parker.edu</u> and choose the Library heading. (You may need to click on the "more" heading to see the Library heading.)

4. On the next page, locate the Sirsi Dynix icon and click on it.