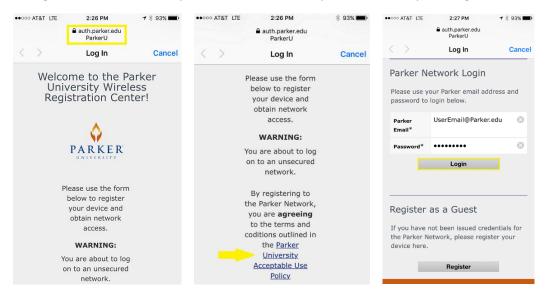

## Parker University Wireless Portal – Credentialed Users

On your device, select the *ParkerU* wireless.

You will be directed to the auth.parker.edu portal. Scroll down and click the *Parker University Acceptable Use Policy* and review. Press the back button (<) when done.

To log on to wireless: enter your email address and password, then press *Login*.

Once your credentials have been verified, the system will log you onto ParkerU and into the Parker Network. Access expires after 30 days and when your password changes - you will then be prompted to login again.