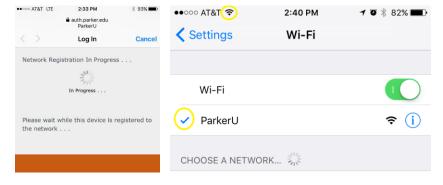

To log on to wireless: enter your email address and password, then press *Login*.

Once your credentials have been verified, the system will log you onto ParkerU and into the Parker Network. Access expires after 30 days and when your password changes - you will then be prompted to login again.