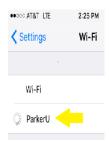

## Parker University Wireless Portal – Credentialed Users

On your device, select the *ParkerU* wireless.

You will be directed to the auth.parker.edu portal. Scroll down and click the *Parker University Acceptable Use Policy* and review. Press the back button (<) when done.